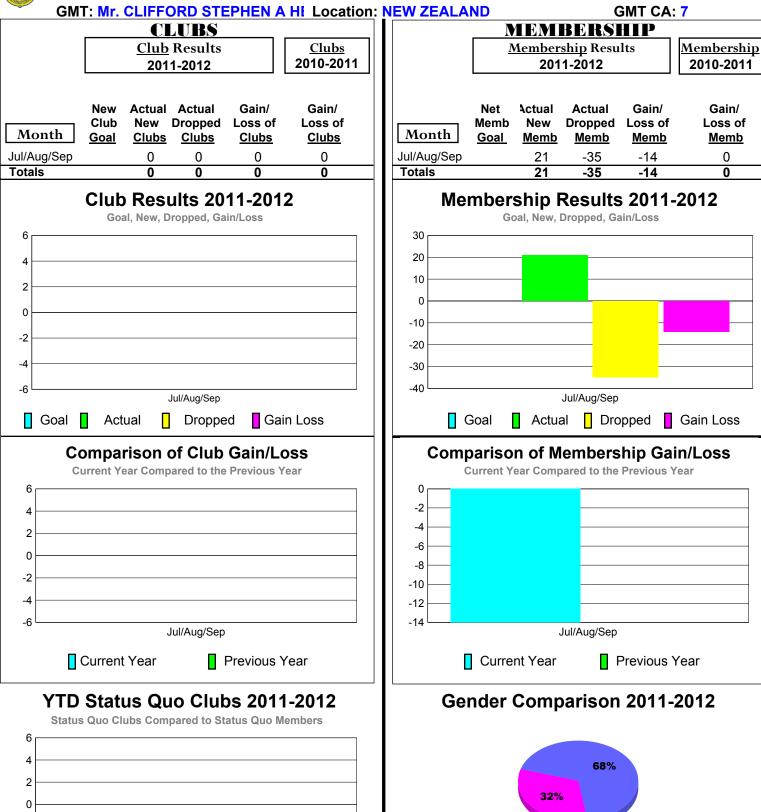

### 2011-2012 GMT Reports for District (or Undistricted) District 202 K NEW ZEALAND

Jul/Aug/Sep

Female

-6

Status Quo Clubs

Jul/Aug/Sep

■ Total Status Quo Members