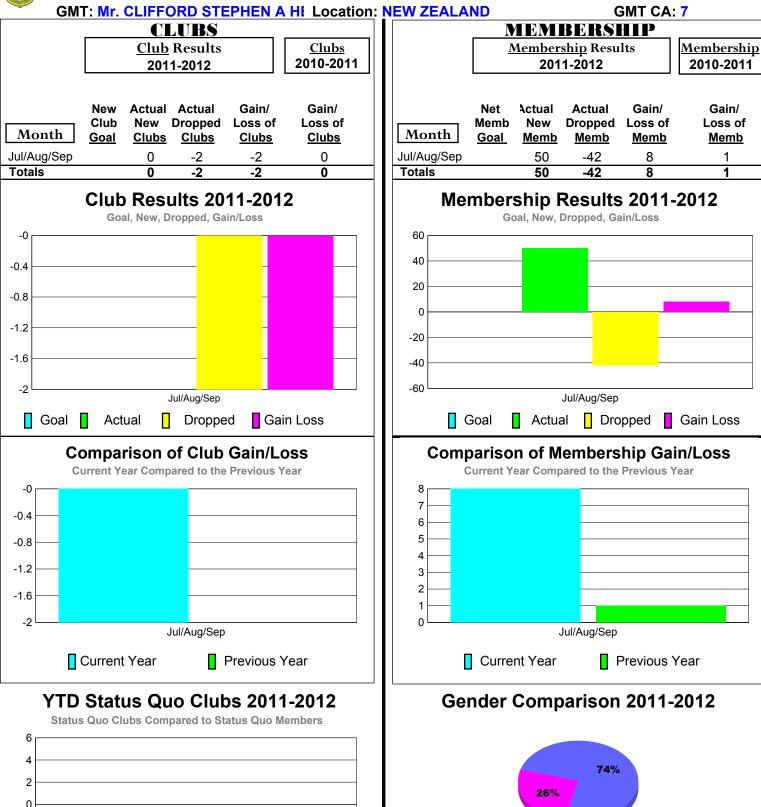

### 2011-2012 GMT Reports for District (or Undistricted) District 202 K NEW ZEALAND

Jul/Aug/Sep

Female

-6

Status Quo Clubs

Jul/Aug/Sep

■ Total Status Quo Members