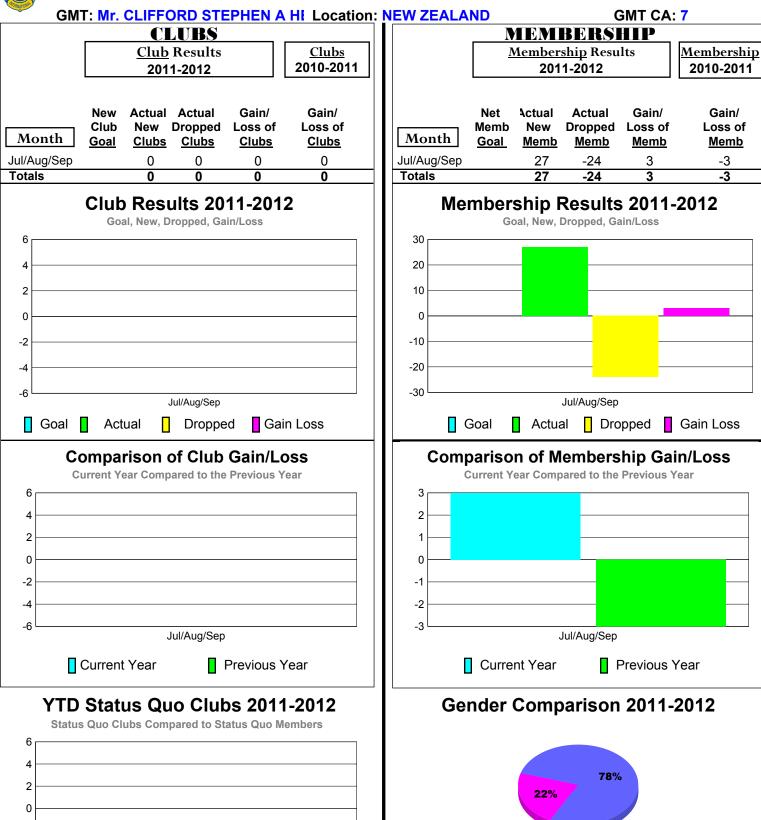

### 2011-2012 GMT Reports for District (or Undistricted) District 202 K NEW ZEALAND

Jul/Aug/Sep

Female

-6

Status Quo Clubs

Jul/Aug/Sep

■ Total Status Quo Members