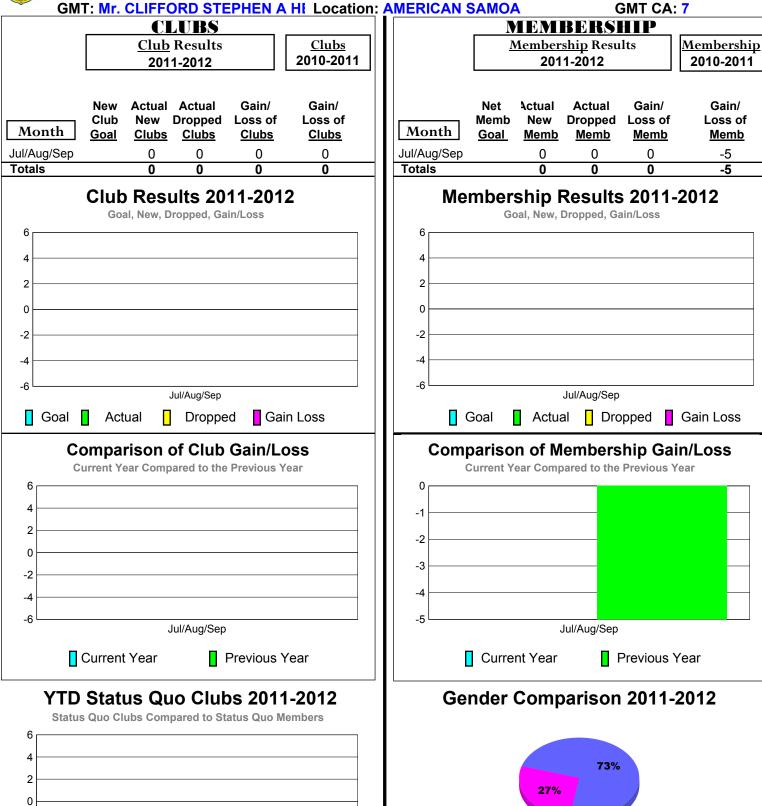

# 2011-2012 GMT Reports for District (or Undistricted) District 202 K AMERICAN

Jul/Aug/Sep

Female

-6

Status Quo Clubs

Jul/Aug/Sep

■ Total Status Quo Members