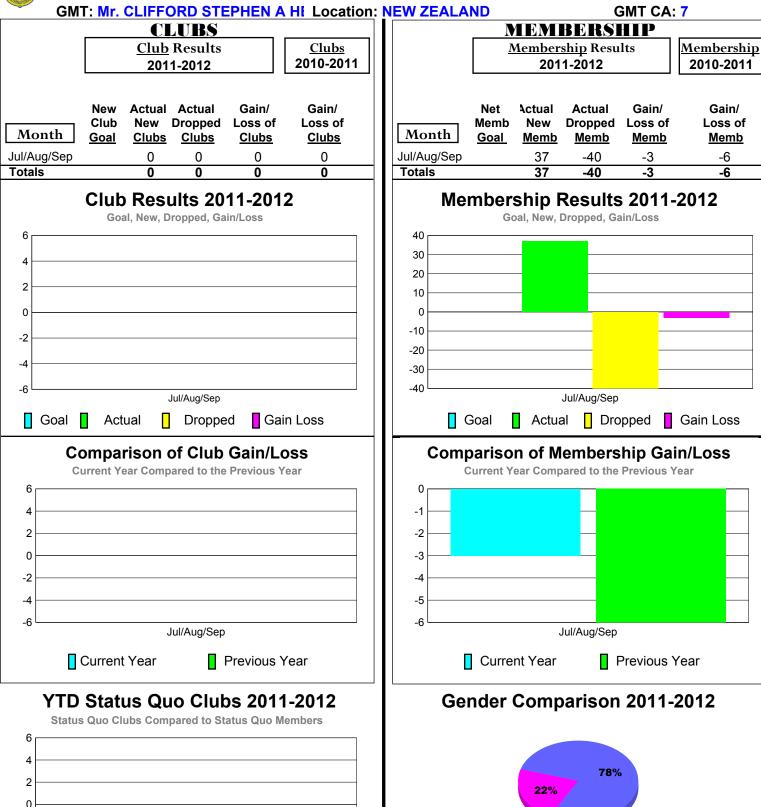

### 2011-2012 GMT Reports for District (or Undistricted) District 202 K NEW ZEALAND

Jul/Aug/Sep

Female

-6

Status Quo Clubs

Jul/Aug/Sep

■ Total Status Quo Members