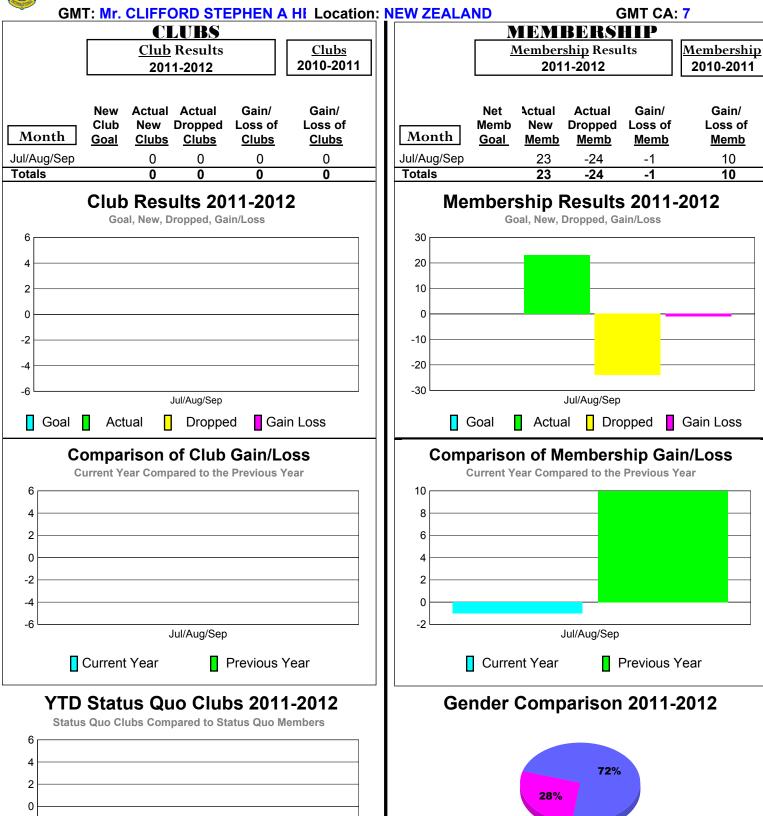

### 2011-2012 GMT Reports for District (or Undistricted) District 202 K NEW ZEALAND

Jul/Aug/Sep

Female

-6

Status Quo Clubs

Jul/Aug/Sep

■ Total Status Quo Members