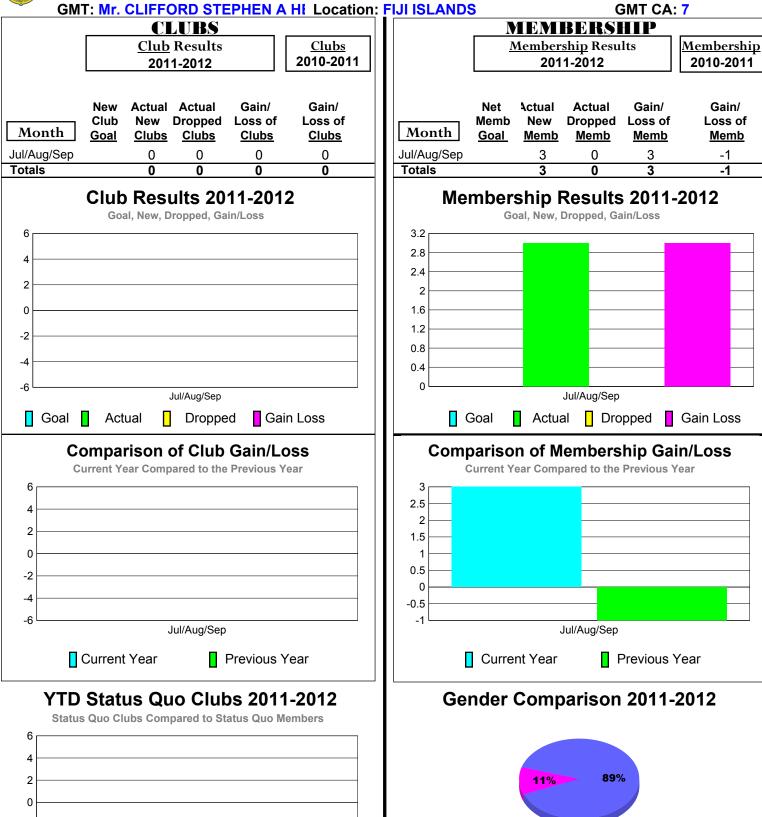

### 2011-2012 GMT Reports for District (or Undistricted) District 202 K FIJI ISLANDS

Jul/Aug/Sep

Female

-6

Status Quo Clubs

Jul/Aug/Sep

Total Status Quo Members