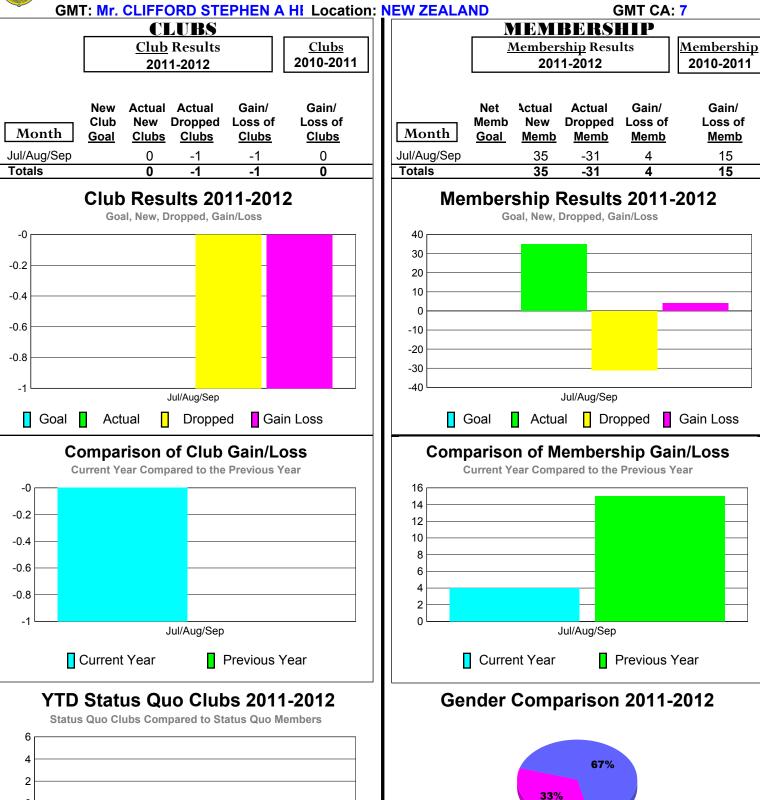

### 2011-2012 GMT Reports for District (or Undistricted) District 202 K NEW ZEALAND

Jul/Aug/Sep

Female

-6

Status Quo Clubs

Jul/Aug/Sep

■ Total Status Quo Members