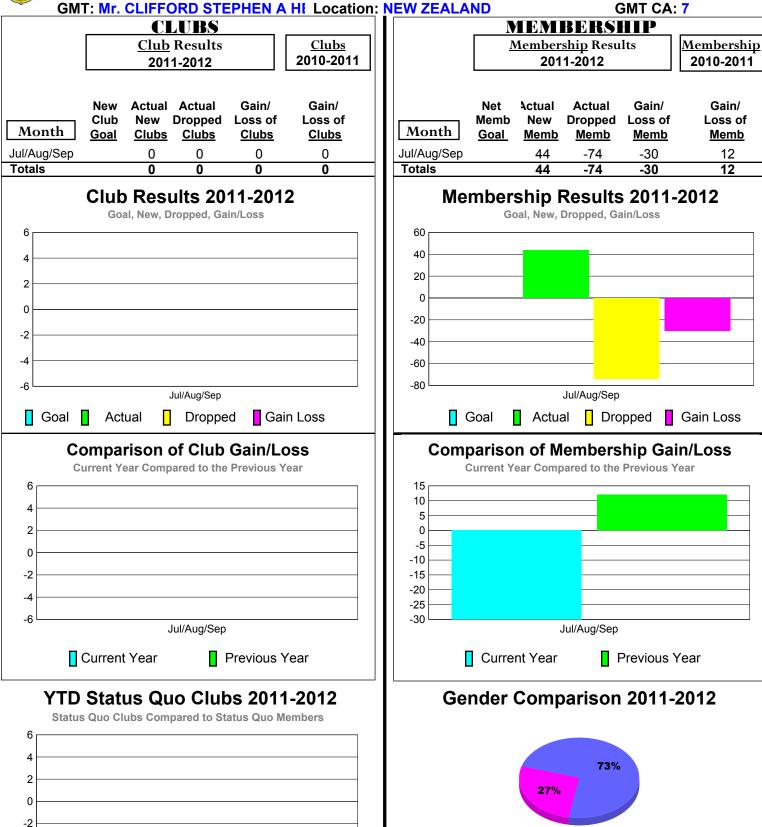

### 2011-2012 GMT Reports for District (or Undistricted) District 202 K NEW ZEALAND

Jul/Aug/Sep

Female

-6

Status Quo Clubs

Jul/Aug/Sep

■ Total Status Quo Members