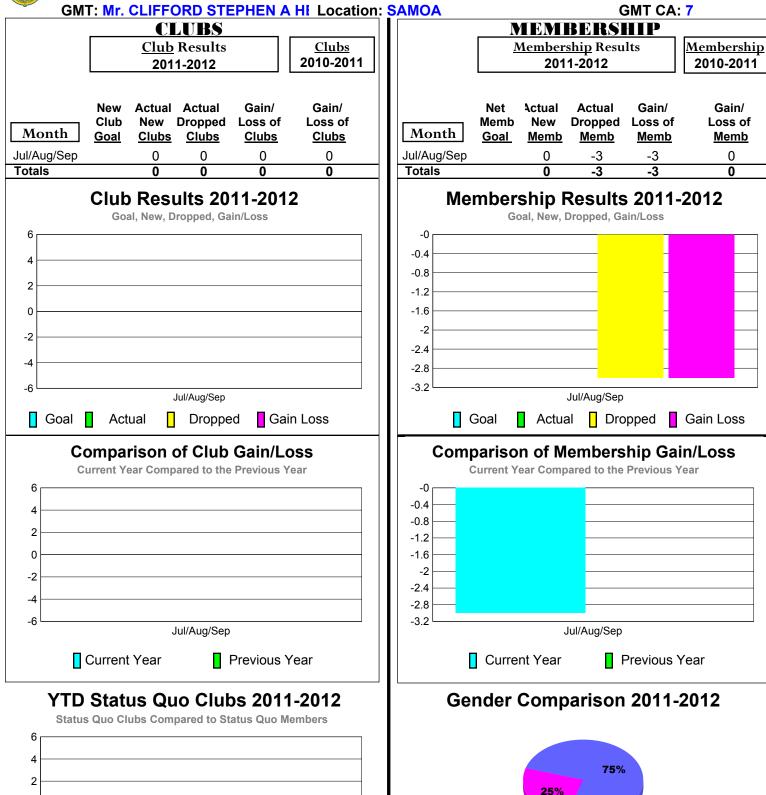

### 2011-2012 GMT Reports for District (or Undistricted) District 202 K SAMOA

Jul/Aug/Sep

Female

Status Quo Clubs

Jul/Aug/Sep

■ Total Status Quo Members